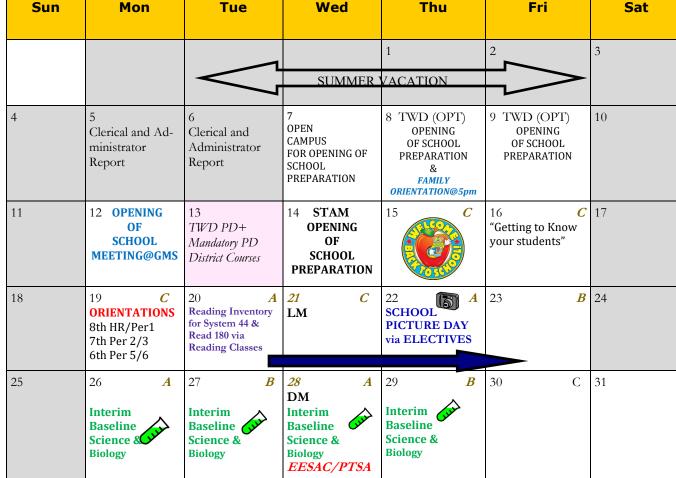

# GLADES MIDDLE SCHOOL Year at a Glance of Meetings, Selected Activities & Testing August 2024

- ⇒ TWD-Teacher Work Day FM-Faculty Meeting DM-Department Meeting LM-Leadership Meeting
- ⇒ STAM-Safety & Threat Assessment Team Meeting *Assessments*
- ⇒ HMH Read 180/System 44 Phonics Inventory & Reading Inventory (AP1) via Reading classes Aug. 22-Aug. 25
- ⇒ Interim <u>Baseline</u> Science & Biology via Science classes Aug. 28-Sept. 1
- ⇒ PTSA BOARD METING 8/28@5:00pm in Media Center

- ⇒ Interim <u>Baseline Science</u> & Biology Aug.28-Sept. 1 via Science Classes
- ⇒ FAST-Florida Assessment of Student Thinking Progress Monitoring <u>September 9 through September 18</u> Reading & Math (Computer Base Testing-CBT) PM1 via <u>Language Arts & Mathematics Classes</u> Gradventure - 1st payment (\$100 Deposit) September 20-28

\*Welcome Back Dance 9/19 from 4:00pm-5:30pm Student Council Tickets/Concession PTSA and Title I Meeting at 5:30pm 8th grade parent information meeting at 6:00pm-7:00pm on 9/19 Band Booster Papa Johns Pizza Card Sale- 9/2-9/20

Nicklaus Children's Hospital Mobile Clinic Wed. 9/18