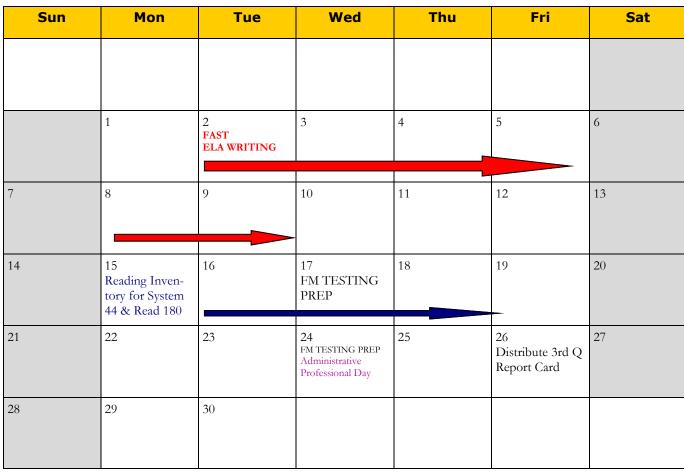

#### <u>Assessments</u>

- ⇒ HMH Read 180/System 44 Phonics Inventory & Reading Inventory (AP1) via Reading classes Aug. 22-Aug. 25
- ⇒ Interim <u>Baseline</u> Science & Biology via Science classes Aug. 28-Sept. 1