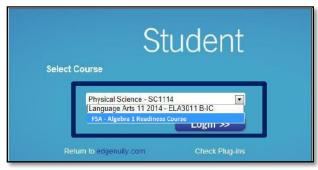

STEP 5: If you are assigned to more than one course, you must select one course to work on before entering the Edgenuity platform. Using the dropdown menu, select a course, and then click on Login>> to be taken to the Lobby. From there, you will click on the course name under My Course List and Next Activity to begin working.

Course Name: FSA - Algebra 1 Readiness Course

Note: Be sure to log off when you are done working.