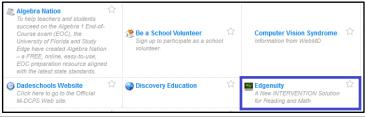

## To access the Edgenuity FSA-Algebra 1Readiness Course

STEP 1: Log onto your student portal

STEP 2: Select the Apps/Services/Sites tab near the top of the page

STEP 3: Go to the **Edgenuity Tile** 

STEP 4: If you have one course assigned, you will automatically be logged into Edgenuity and taken to the Lobby. Course Name: FSA - Algebra 1 Readiness Course